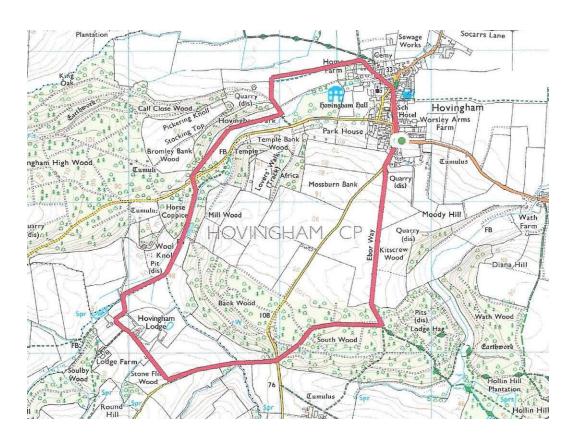

## **VILLAGE WALK SUNDAY 16TH FEBRUARY 2020**

This month's walk is just under 4.5 mile and will start at The Worsley Arms car park in Hovingham at **11 am (15 minutes earlier than usual)**.

The route is fairly easy with only a couple of gentle inclines and includes parkland, woodland, fields and good tracks. There are a couple of stiles, however, it may be possible to assist dogs over them. At the time of the recce there were no livestock present in the fields. There will be a **short** refreshment break as we need to be back at the Worsley Arms ready to eat by 1.45 pm latest.